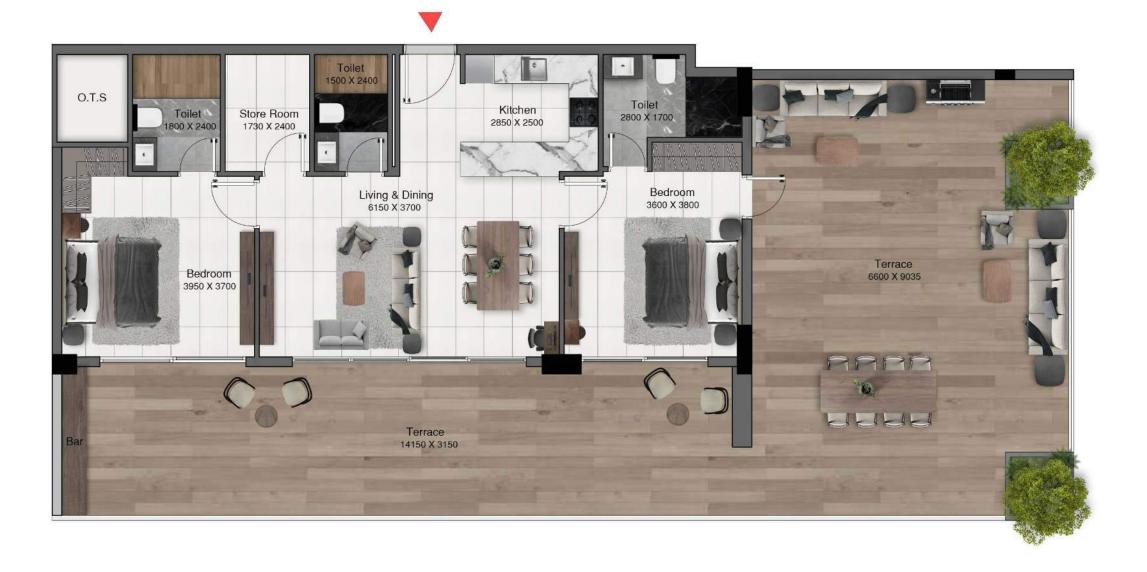

# 2 BEDROOM APARTMENT TYPE 6

|              | Sizes (Sq. m.) | Sizes (Sq. ft.) |
|--------------|----------------|-----------------|
| Apartment    | 88             | 947             |
| Balcony area | 69             | 742.7           |
| Total area   | 157            | 1689.9          |