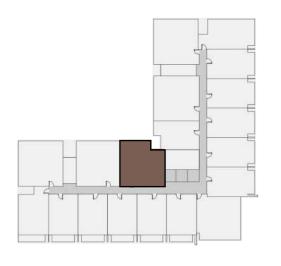

#### TYPE 2

| Apartment    | 63   | 678   |
|--------------|------|-------|
| Balcony area | 11.7 | 125.9 |
| Total area   | 75.6 | 813.7 |

Level 01