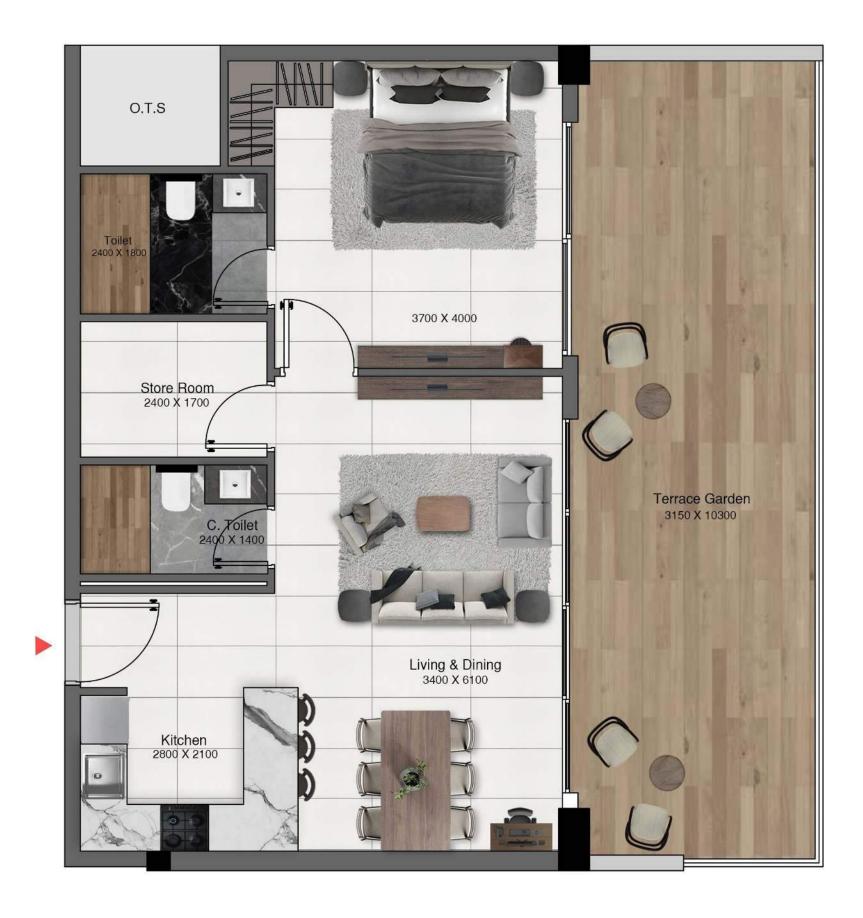

# 2 BEDROOM APARTMENT TYPE 7

|              | Sizes (Sq. m.) | Sizes (Sq. ft.) |
|--------------|----------------|-----------------|
| Apartment    | 86             | 925.6           |
| Balcony area | 45.35          | 488.1           |
| Total area   | 131.4          | 1414.3          |

#### TYPE 7A

| Sizes (Sq. m.) | Sizes (Sq. ft.) |
|----------------|-----------------|
| 86             | 925.6           |
| 22             | 236.8           |
| 108            | 1162.5          |
|                | 86              |