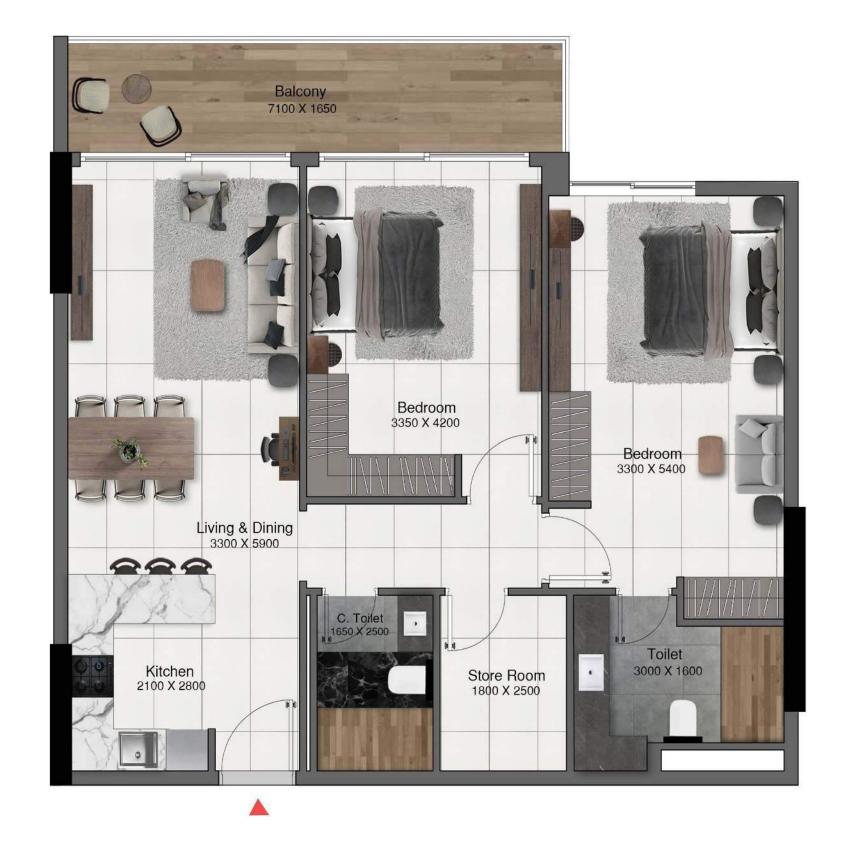

#### TYPE 2

| Apartment    | 63   | 678   |
|--------------|------|-------|
| Balcony area | 11.7 | 125.9 |
| Total area   | 75.6 | 813.7 |

Level 01