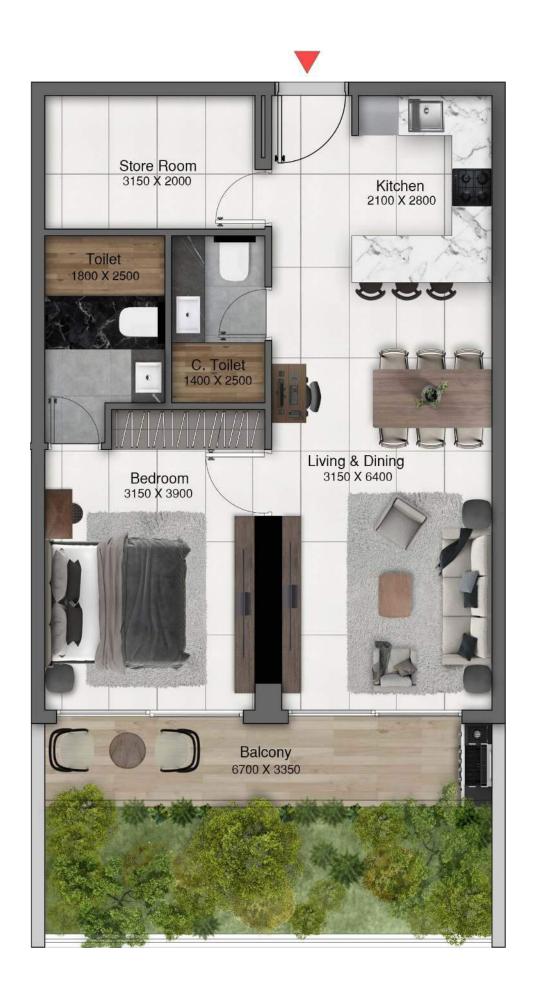

# 1 BEDROOM APARTMENT TYPE 2A

|              | Sizes (Sq. m.) | Sizes (Sq. ft.) |
|--------------|----------------|-----------------|
| Apartment    | 64.6           | 695.3           |
| Balcony area | 23.2           | 249.7           |
| Total area   | 87.9           | 946.1           |
|              |                |                 |