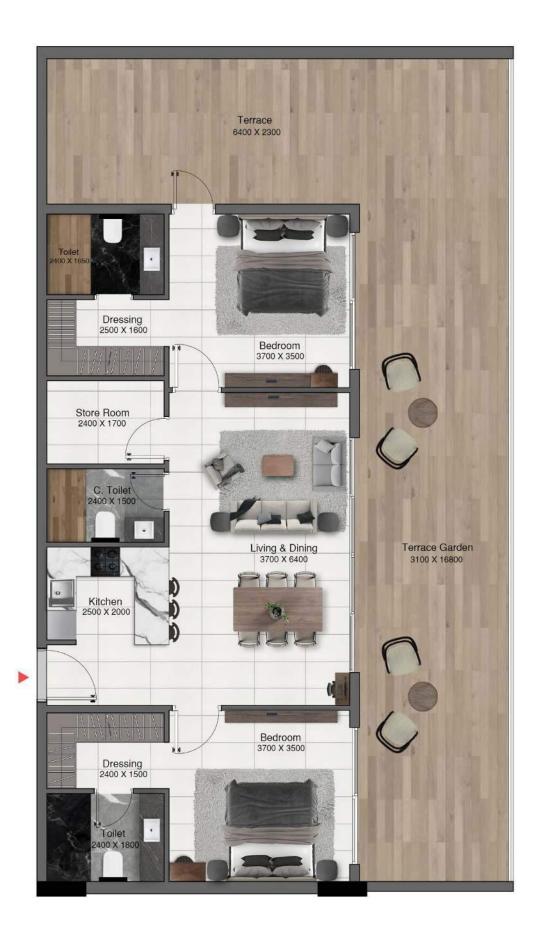

#### TYPE 1A - SKY VILLA

|              | Sizes (Sq. m.) | Sizes (Sq. ft.) |
|--------------|----------------|-----------------|
| Apartment    | 86.2           | 927.8           |
| Balcony area | 106            | 1140            |
| Total area   | 192.27         | 2069.5          |