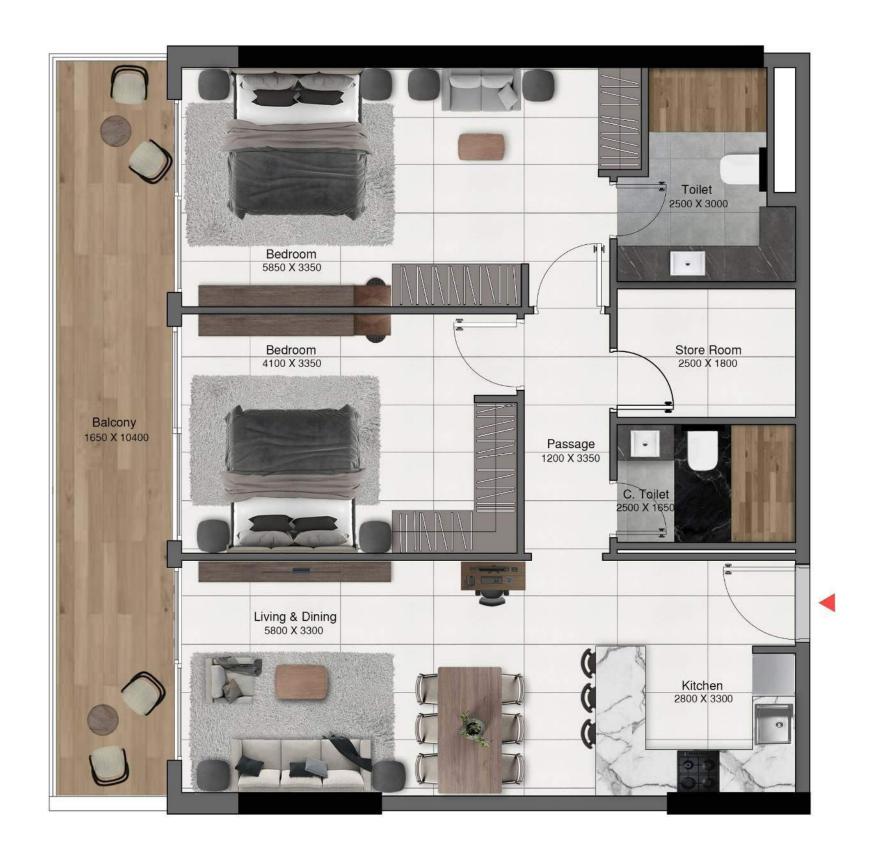

#### DESIGNED FOR MODERN LIFESTYLES

The apartments at Park Lane are crafted with versatility and elegance in mind, offering a range of layouts from studios to three-bedroom units. Each space is designed to adapt to the evolving needs of its residents, providing a perfect backdrop for every phase of life.

#### INFUSED WITH ELEGANCE AND COMFORT

Attention to detail is evident in every apartment at Park Lane, from the infusion of natural light and fresh air to the spacious rooms and modern kitchens. These features, combined with luxurious finishes, ensure a lifestyle of unparalleled comfort and sophistication.