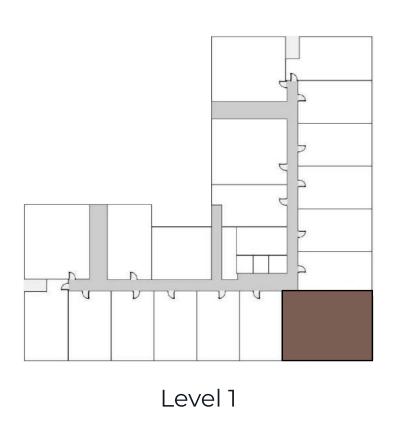

izes (Sq. ft.) |
|--------------|----------------|-----------------|
| Apartment    | 86.2           | 927.8           |
| Balcony area | 106            | 1140            |
| Total area   | 192.27         | 2069.5          |





# 2 BEDROOM APARTMENT TYPE 4

|              | Sizes (Sq. m.) | Sizes (Sq. ft.) |
|--------------|----------------|-----------------|
| Apartment    | 88.7           | 954.7           |
| Balcony area | 89.4           | 962.2           |
| Total area   | 178.1          | 1917            |





#### TYPE 4A

|              | Sizes (Sq. m.) | Sizes (Sq. ft.) |
|--------------|----------------|-----------------|
| Apartment    | 88.1           | 948.3           |
| Balcony area | 66.4           | 714.7           |
| Total area   | 154.6          | 1664.1          |





# 2 BEDROOM APARTMENT TYPE 4B

|              | Sizes (Sq. m.) | Sizes (Sq. ft.) |
|--------------|----------------|-----------------|
| Apartment    | 87.6           | 942.9           |
| Balcony area | 17.2           | 185.1           |
| Total area   | 104.9          | 1129.1          |





# 2 BEDROOM APARTMENT TYPE 5

|              | Sizes (Sq. m.) | Sizes (Sq. ft.) |
|--------------|----------------|-----------------|
| Apartment    | 92             | 990.2           |
| Balcony area | 37.2           | 400.4           |
| Total area   | 129.3          | 1391.7          |





# 2 BEDROOM APARTMENT TYPE 5A

|              | Sizes (Sq. m.) | Sizes (Sq. ft.) |
|--------------|----------------|-----------------|
| Apartment    | 90.6           | 975.2           |
| Balcony area | 3