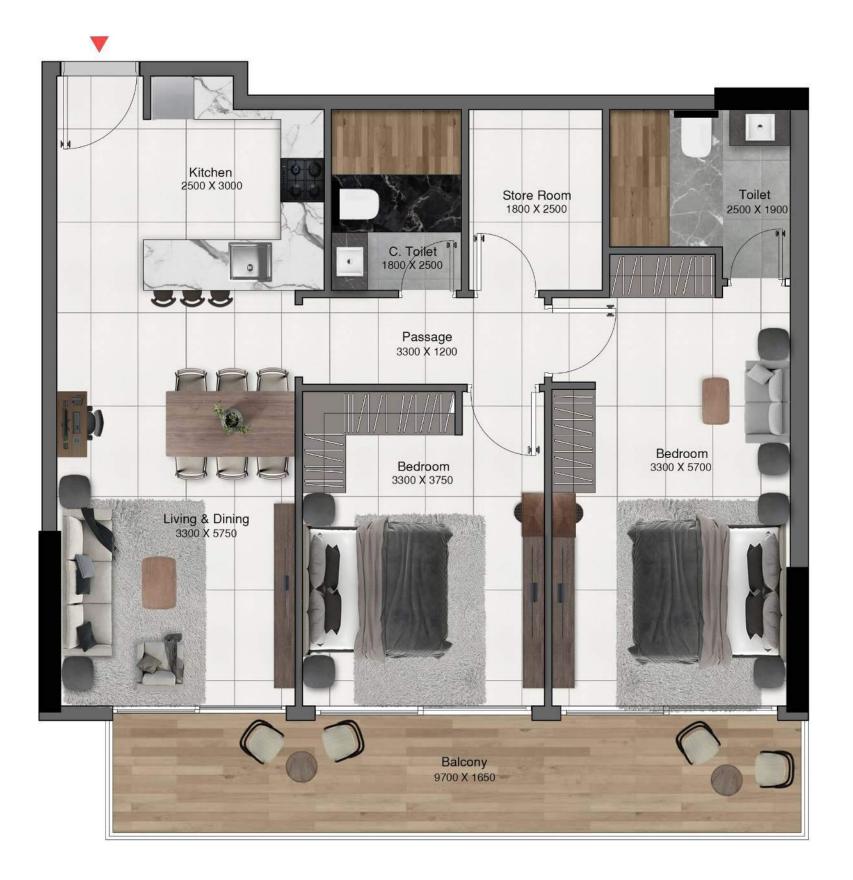

# 2 BEDROOM APARTMENT TYPE 4B

|              | Sizes (Sq. m.) | Sizes (Sq. ft.) |
|--------------|----------------|-----------------|
| Apartment    | 87.6           | 942.9           |
| Balcony area | 17.2           | 185.1           |
| Total area   | 104.9          | 1129.1          |