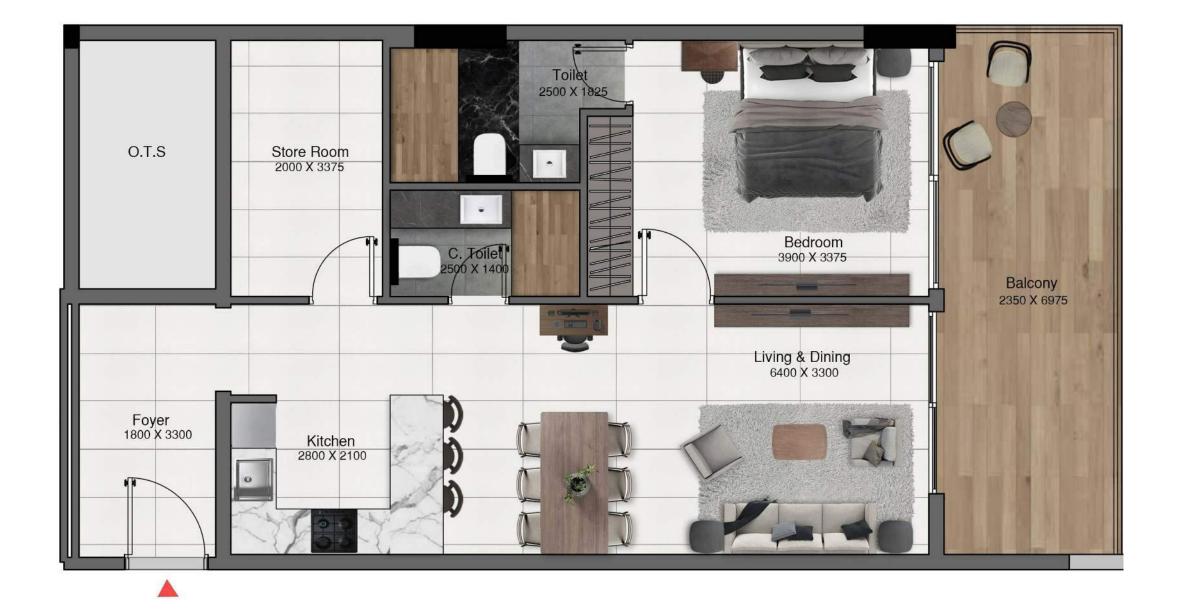

#### DESIGNED FOR MODERN LIFESTYLES

The apartments at Park Lane are crafted with versatility and elegance in mind, offering a range of layouts from studios to three-bedroom units. Each space is designed to adapt to the evolving needs of its residents, providing a perfect backdrop for every phase of life.

#### INFUSED WITH ELEGANCE AND COMFORT

Attention to detail is evident in every apartment at Park Lane, from the infusion of natural light and fresh air to the spacious rooms and modern kitchens. These features, combined with luxurious finishes, ensure a lifestyle of unparalleled comfort and sophistication.