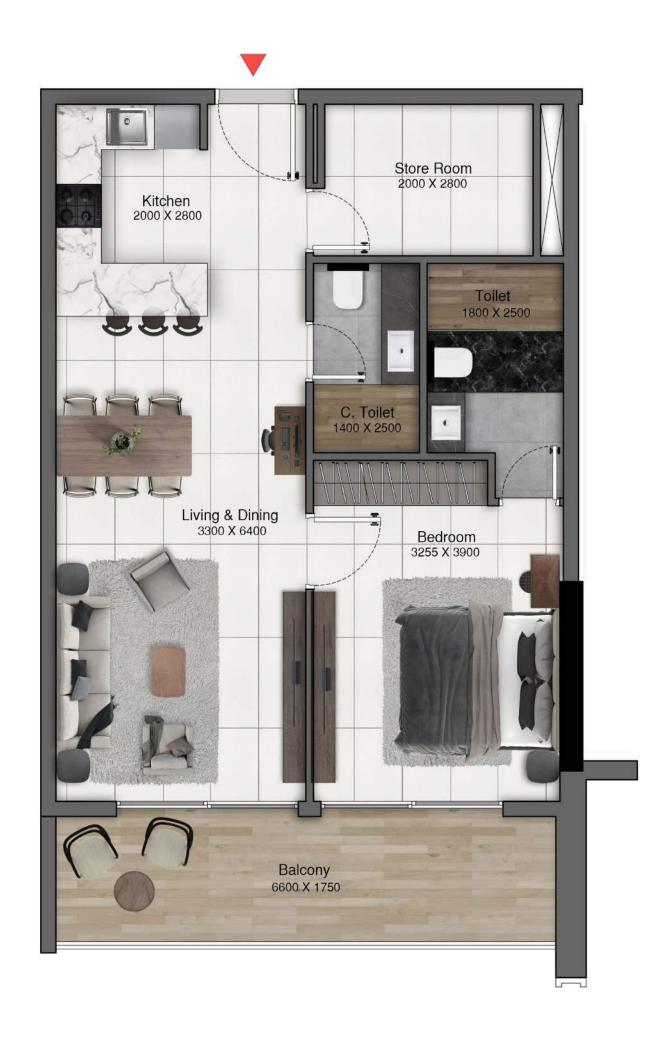

#### TYPE 2

| Apartment    | 63   | 678   |
|--------------|------|-------|
| Balcony area | 11.7 | 125.9 |
| Total area   | 75.6 | 813.7 |

Level 01