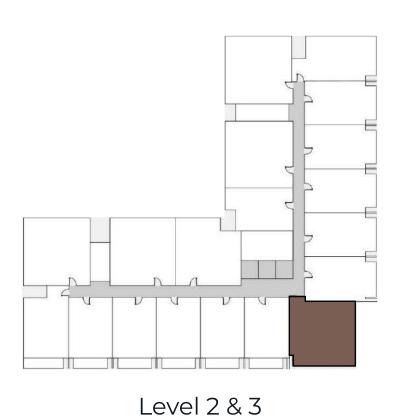

zes (Sq. ft.) |
|--------------|----------------|-----------------|
| Apartment    | 88.7           | 954.7           |
| Balcony area | 89.4           | 962.2           |
| Total area   | 178.1          | 1917            |





#### TYPE 4A

|              | Sizes (Sq. m.) | Sizes (Sq. ft.) |
|--------------|----------------|-----------------|
| Apartment    | 88.1           | 948.3           |
| Balcony area | 66.4           | 714.7           |
| Total area   | 154.6          | 1664.1          |





# 2 BEDROOM APARTMENT TYPE 4B

|              | Sizes (Sq. m.) | Sizes (Sq. ft.) |
|--------------|----------------|-----------------|
| Apartment    | 87.6           | 942.9           |
| Balcony area | 17.2           | 185.1           |
| Total area   | 104.9          | 1129.1          |





# 2 BEDROOM APARTMENT TYPE 5

|              | Sizes (Sq. m.) | Sizes (Sq. ft.) |
|--------------|----------------|-----------------|
| Apartment    | 92             | 990.2           |
| Balcony area | 37.2           | 400.4           |
| Total area   | 129.3          | 1391.7          |





# 2 BEDROOM APARTMENT TYPE 5A

|              | Sizes (Sq. m.) | Sizes (Sq. ft.) |
|--------------|----------------|-----------------|
| Apartment    | 90.6           | 975.2           |
| Balcony area | 33.3           | 358.4           |
| Total area   | 123.9          | 1333.6          |



Level 1



#### TYPE 5B

| Sizes (Sq. m.) | Sizes (Sq. ft.) |
|----------------|-----------------|
|                |                 |

| Apartment    | 90  | 968.7  |
|--------------|-----|--------|
| Balc