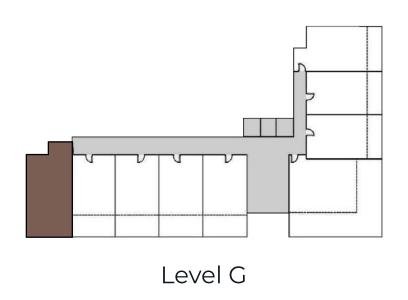

# 1 BEDROOM APARTMENT TYPE 2A

|              | Sizes (Sq. m.) | Sizes (Sq. ft.) |
|--------------|----------------|-----------------|
| Apartment    | 64.6           | 695.3           |
| Balcony area | 23.2           | 249.7           |
| Total area   | 87.9           | 946.1           |
|              |                |                 |