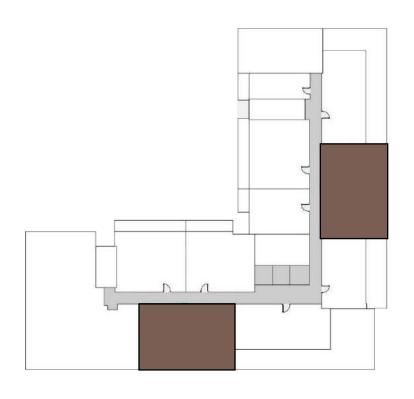

#### TYPE 2

| Apartment    | 63   | 678   |
|--------------|------|-------|
| Balcony area | 11.7 | 125.9 |
| Total area   | 75.6 | 813.7 |

Level 01