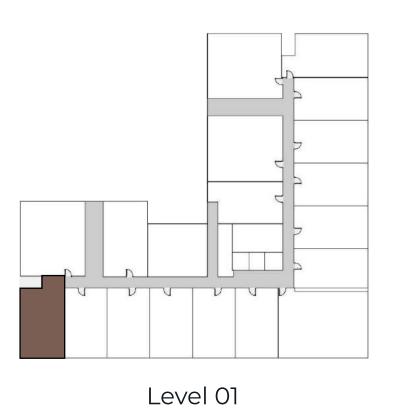

#### TYPE 2

| Apartment    | 63   | 678   |
|--------------|------|-------|
| Balcony area | 11.7 | 125.9 |
| Total area   | 75.6 | 813.7 |

Level 01