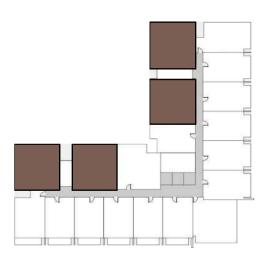

q. m.) | Sizes (Sq. ft.) |
|--------------|----------------|-----------------|
| Apartment    | 92             | 990.2           |
| Balcony area | 37.2           | 400.4           |
| Total area   | 129.3          | 1391.7          |





# 2 BEDROOM APARTMENT TYPE 5A

|              | Sizes (Sq. m.) | Sizes (Sq. ft.) |
|--------------|----------------|-----------------|
| Apartment    | 90.6           | 975.2           |
| Balcony area | 33.3           | 358.4           |
| Total area   | 123.9          | 1333.6          |



Level 1



#### TYPE 5B

| Sizes (Sq. m.) | Sizes (Sq. ft.) |
|----------------|-----------------|
|                |                 |

| Apartment    | 90  | 968.7  |
|--------------|-----|--------|
| Balcony area | 18  | 193.7  |
| Total area   | 108 | 1162.5 |



Level 02 & 03



Level 04



Level 05



# 2 BEDROOM APARTMENT TYPE 6

|              | Sizes (Sq. m.) | Sizes (Sq. ft.) |
|--------------|----------------|-----------------|
| Apartment    | 88             | 947             |
| Balcony area | 69             | 742.7           |
| Total area   | 157            | 1689.9          |



Level 04



# 2 BEDROOM APARTMENT TYPE 7

|              | Sizes (Sq. m.) | Sizes (Sq. ft.) |
|--------------|----------------|-----------------|
| Apartment    | 86             | 925.6           |
| Balcony area | 45.35          | 488.1           |
| Total area   | 131.4          | 1414.3          |



Level 04



#### TYPE 7A

| Sizes (Sq. m.) | Sizes (Sq. ft.) |
|----------------|-----------------|
| 86             | 925.6           |
| 22             | 236