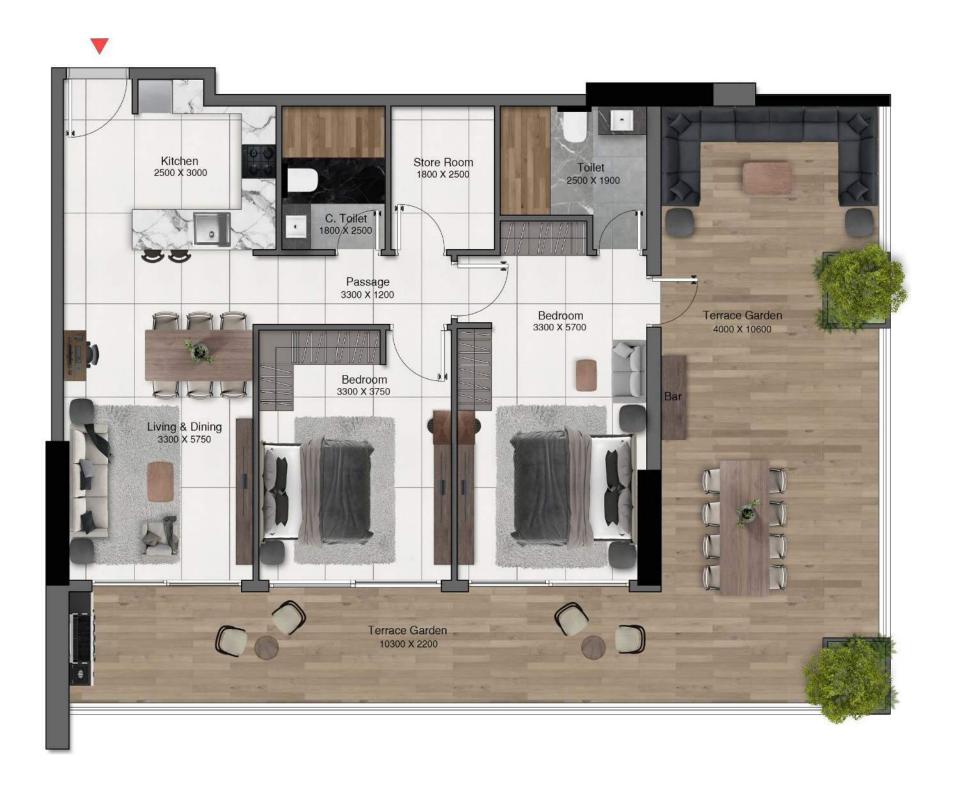

es (Sq. ft.) |
|--------------|----------------|-----------------|
| Apartment    | 86.2           | 927.8           |
| Balcony area | 106            | 1140            |
| Total area   | 192.27         | 2069.5          |





# 2 BEDROOM APARTMENT TYPE 4

|              | Sizes (Sq. m.) | Sizes (Sq. ft.) |
|--------------|----------------|-----------------|
| Apartment    | 88.7           | 954.7           |
| Balcony area | 89.4           | 962.2           |
| Total area   | 178.1          | 1917            |





#### TYPE 4A

|              | Sizes (Sq. m.) | Sizes (Sq. ft.) |
|--------------|----------------|-----------------|
| Apartment    | 88.1           | 948.3           |
| Balcony area | 66.4           | 714.7           |
| Total area   | 154.6          | 1664.1          |





# 2 BEDROOM APARTMENT TYPE 4B

|              | Sizes (Sq. m.) | Sizes (Sq. ft.) |
|--------------|----------------|-----------------|
| Apartment    | 87.6           | 942.9           |
| Balcony area | 17.2           | 185.1           |
| Total area   | 104.9          | 1129.1          |





# 2 BEDROOM APARTMENT TYPE 5

|              | Sizes (Sq. m.) | Sizes (Sq. ft.) |
|--------------|----------------|-----------------|
| Apartment    | 92             | 990.2           |
| Balcony area | 37.2           | 400.4           |
| Total area   | 129.3          | 1391.7          |





# 2 BEDROOM APARTMENT TYPE 5A

|              | Sizes (Sq. m.) | Sizes (Sq. ft.) |
|--------------|----------------|-----------------|
| Apartment    | 90.6           | 975.2           |
| Balcony area | 33.