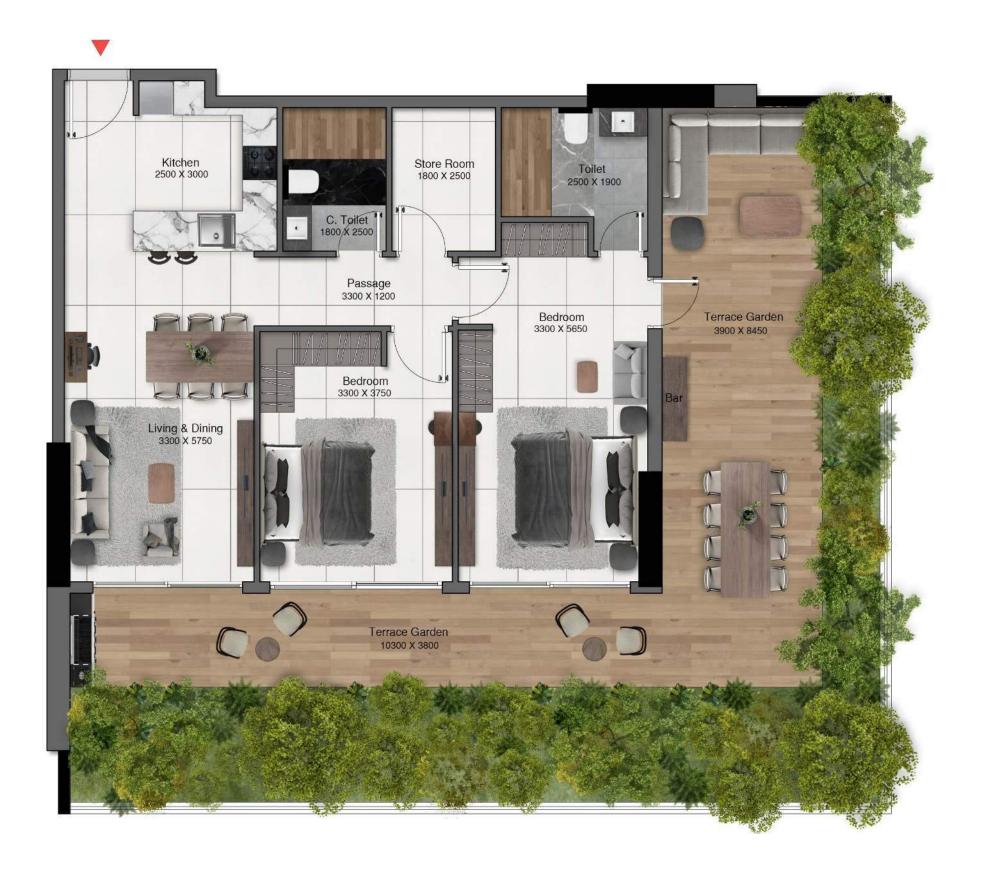

#### TYPE 2

| Apartment    | 63   | 678   |
|--------------|------|-------|
| Balcony area | 11.7 | 125.9 |
| Total area   | 75.6 | 813.7 |

Level 01