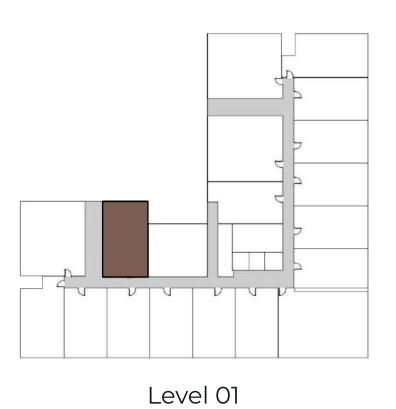

#### TYPE 2

| Apartment    | 63   | 678   |
|--------------|------|-------|
| Balcony area | 11.7 | 125.9 |
| Total area   | 75.6 | 813.7 |

Level 01

Level 02 & 03

Level 04

Level 05