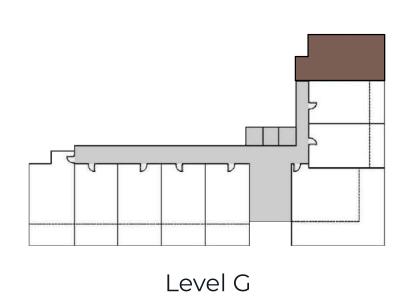

#### TYPE 2

| Apartment    | 63   | 678   |
|--------------|------|-------|
| Balcony area | 11.7 | 125.9 |
| Total area   | 75.6 | 813.7 |

Level 01