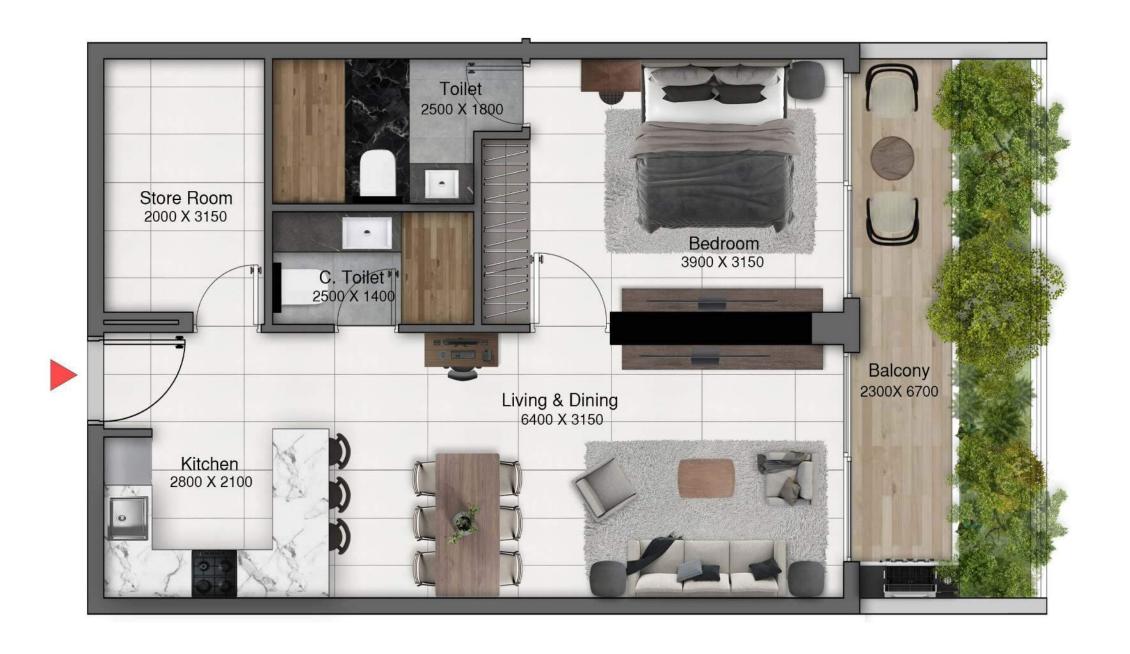

#### TYPE 2

| Apartment    | 63   | 678   |
|--------------|------|-------|
| Balcony area | 11.7 | 125.9 |
| Total area   | 75.6 | 813.7 |

Level 01