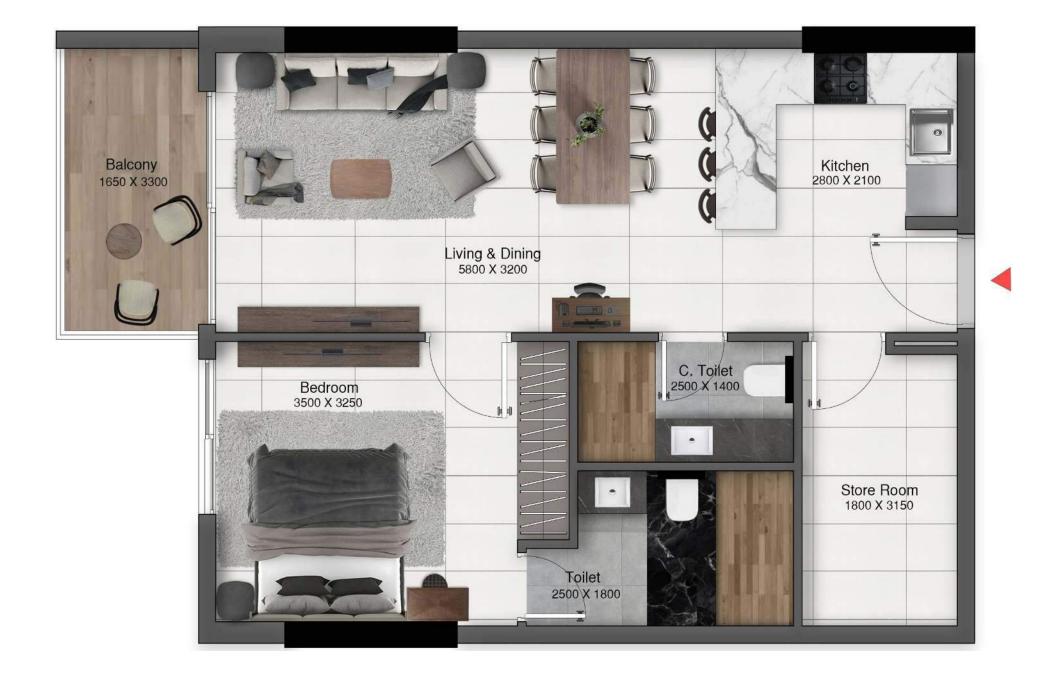

### THE APARTMENTS

#### DESIGNED FOR MODERN LIFESTYLES

The apartments at Park Lane are crafted with versatility and elegance in mind, offering a range of layouts from studios to three-bedroom units. Each space is designed to adapt to the evolving needs of its residents, providing a perfect backdrop for every phase of life.

#### INFUSED WITH ELEGANCE AND COMFORT

Attention to detail is evident in every apartment at Park Lane, from the infusion of natural light and fresh air to the spacious rooms and modern kitchens. These features, combined with luxurious finishes, ensure a lifestyle of unparalleled comfort and sophistication.