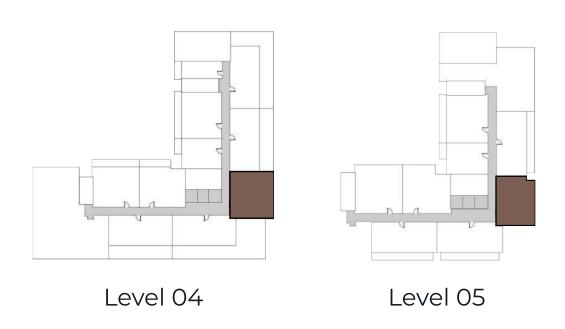

zes (Sq. m.) | Sizes (Sq. ft.) |
|--------------|----------------|-----------------|
| Apartment    | 71.6           | 770.6           |
| Balcony area | 16.3           | 175.45          |
| Total area   | 88             | 947.2           |





#### TYPE 3A

|              | Sizes (Sq. m.) | Sizes (Sq. ft.) |
|--------------|----------------|-----------------|
| Apartment    | 72.1           | 776             |
| Balcony area | 21.6           | 232.5           |
| Total area   | 93.8           | 1009.6          |





#### TYPE 6A

|              | Sizes (Sq. m.) | Sizes (Sq. ft.) |
|--------------|----------------|-----------------|
| Apartment    | 62.8           | 675.9           |
| Balcony area | 33.5           | 360.5           |
| Total area   | 96.4           | 1037.6          |





#### TYPE 2H

| Apartment    | 72   | 775 |
|--------------|------|-----|
| Balcony area | 10.5 | 113 |
| Total area   | 82.5 | 888 |





#### TYPE 2I

|              | Sizes (Sq. m.) | Sizes (Sq. ft.) |
|--------------|----------------|-----------------|
| Apartment    | 72.1           | 776             |
| Balcony area | 11.9           | 128             |
| Total area   | 84             | 904.1           |





#### TYPE 2J

|           | Sizes (Sq. m.) | Sizes (Sq. ft.) |
|-----------|----------------|-----------------|
| Apartment | 72             | 775             |

| Apartment    | 12   | 773 |
|--------------|------|-----|
| Balcony area | 10.5 | 113 |
| Total area   | 82.5 | 888 |



Level 02 & 03



#### TYPE 2K

| Sizes (Sq. m.) Sizes (Sq. f | Γτ.) | ) |
|------------------