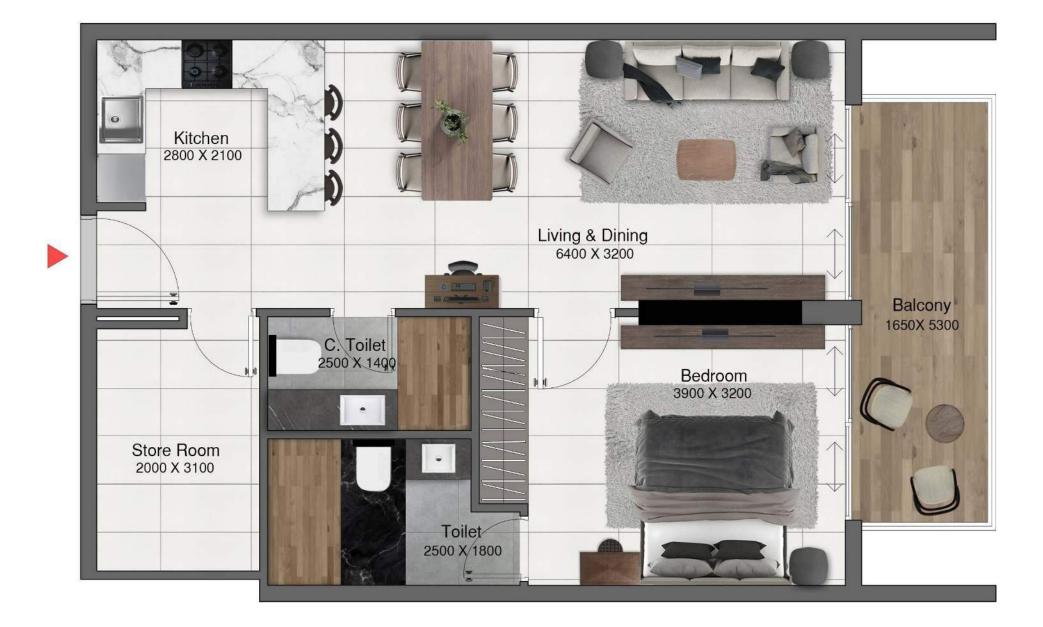

### THE APARTMENTS

#### DESIGNED FOR MODERN LIFESTYLES

The apartments at Park Lane are crafted with versatility and elegance in mind, offering a range of layouts from studios to three-bedroom units. Each space is designed to adapt to the evolving needs of its residents, providing a perfect backdrop for every phase of life.

#### INFUSED WITH ELEGANCE AND COMFORT

Attention to detail is evident in every apartment at Park Lane, from the infusion of natural light and fresh air to the spacious rooms and modern kitchens. These features, combined with luxurious finishes, ensure a lifestyle of unparalleled comfort and sophistication.