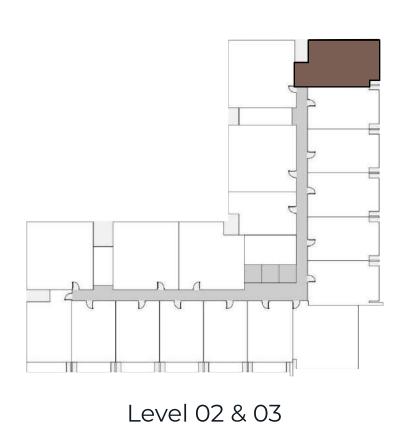

Balcony area | 16.3           | 175.45          |
| Total area   | 88             | 947.2           |





#### TYPE 3A

|              | Sizes (Sq. m.) | Sizes (Sq. ft.) |
|--------------|----------------|-----------------|
| Apartment    | 72.1           | 776             |
| Balcony area | 21.6           | 232.5           |
| Total area   | 93.8           | 1009.6          |





#### TYPE 6A

|              | Sizes (Sq. m.) | Sizes (Sq. ft.) |
|--------------|----------------|-----------------|
| Apartment    | 62.8           | 675.9           |
| Balcony area | 33.5           | 360.5           |
| Total area   | 96.4           | 1037.6          |





#### TYPE 2H

| Apartment    | 72   | 775 |
|--------------|------|-----|
| Balcony area | 10.5 | 113 |
| Total area   | 82.5 | 888 |





#### TYPE 2I

|              | Sizes (Sq. m.) | Sizes (Sq. ft.) |
|--------------|----------------|-----------------|
| Apartment    | 72.1           | 776             |
| Balcony area | 11.9           | 128             |
| Total area   | 84             | 904.1           |





#### TYPE 2J

|           | Sizes (Sq. m.) | Sizes (Sq. ft.) |
|-----------|----------------|-----------------|
| Apartment | 72             | 775             |

| Apartment    | 12   | 773 |
|--------------|------|-----|
| Balcony area | 10.5 | 113 |
| Total area   | 82.5 | 888 |



Level 02 & 03



#### TYPE 2K

| Sizes (Sq. m.) Sizes (Sq. f | Γτ.) | ) |
|-----------------------------|------|---|
|-----------------------------|------|---|

| Apartment    | 72.1 | 776   |
|--------------|------|-------|
| Balco