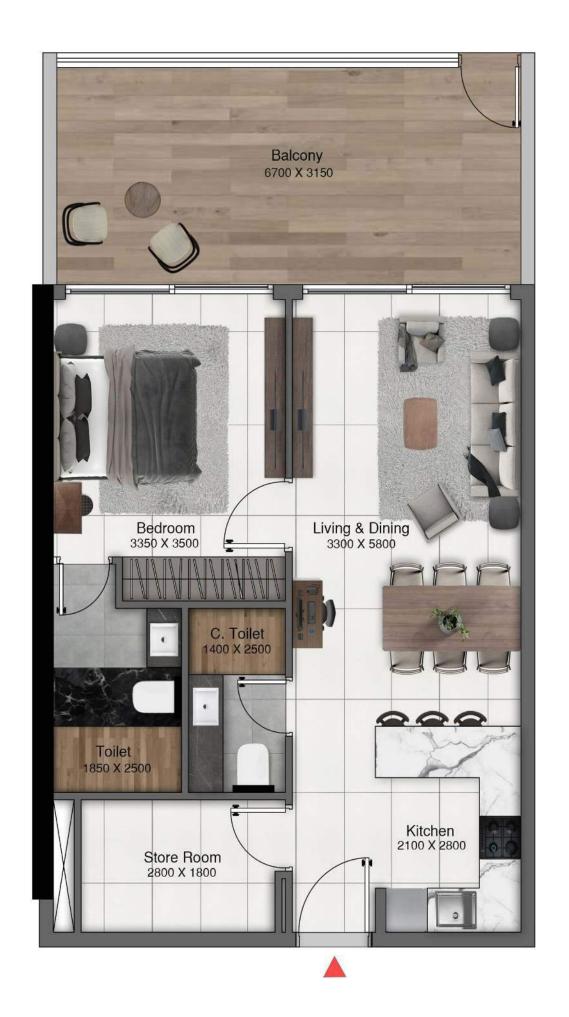

# 1 BEDROOM APARTMENT TYPE 2A

|              | Sizes (Sq. m.) | Sizes (Sq. ft.) |
|--------------|----------------|-----------------|
| Apartment    | 64.6           | 695.3           |
| Balcony area | 23.2           | 249.7           |
| Total area   | 87.9           | 946.1           |
|              |                |                 |

#### TYPE 2B

|              | Sizes (Sq. m.) | Sizes (Sq. ft.) |
|--------------|----------------|-----------------|
| Apartment    | 64.6           | 695.3           |
| Balcony area | 16.3           | 175.4           |
| Total area   | 81             | 871.8           |

### TYPE 2C

|              | Sizes (Sq. m.) | Sizes (Sq. ft.) |
|--------------|----------------|-----------------|
| Apartment    | 63.9           | 687.8           |
| Balcony area | 16.5           | 177.6           |
| Total area   | 80.4           | 865.4           |

#### TYPE 2D

|              | Sizes (Sq. m.) | Sizes (Sq. ft.) |
|--------------|----------------|-----------------|
| Apartment    | 60.5           | 651.2           |
| Balcony area | 15.5           | 166.8           |
| Total area   | 76             | <br>818         |

### TYPE 2E

| Sizes (Sq. m.) | Sizes (Sq. ft.) |
|----------------|-----------------|
|----------------|-----------------|

| Apartment    | 60.3 | 649   |
|--------------|------|-------|
| Balcony area | 21.9 | 235.7 |
| Total area   | 82.2 | 884.7 |

#### TYPE 2F

|              | Sizes (Sq. m.) | Sizes (Sq. ft.) |
|--------------|----------------|-----------------|
| Apartment    | 63.6           | 684.5           |
| Balcony area | 9              | 96.8            |
| Total area   | 72.6           | 781.4           |

### 1 BHK APARTMENT

#### TYPE 2G

|              | Sizes (Sq. m.) | Sizes (Sq. ft.) |
|--------------|----------------|-----------------|
| Apartment    | 60.5           | 651.2           |
| Balcony area | 5.8            | 62.4            |
| Total area   | 66.3           | 713.6           |