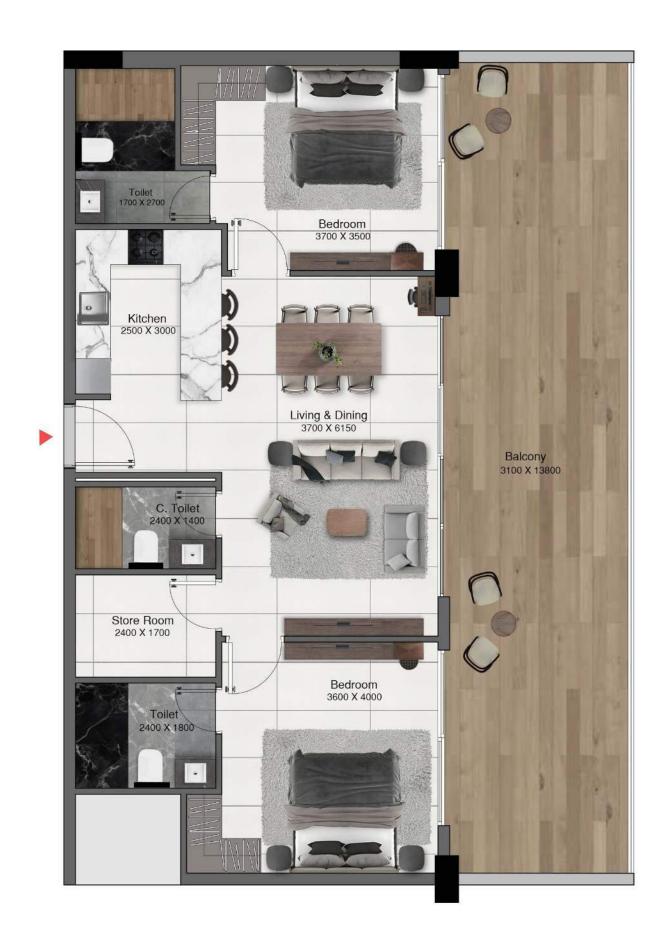

#### TYPE 2

| Apartment    | 63   | 678   |
|--------------|------|-------|
| Balcony area | 11.7 | 125.9 |
| Total area   | 75.6 | 813.7 |

Level 01