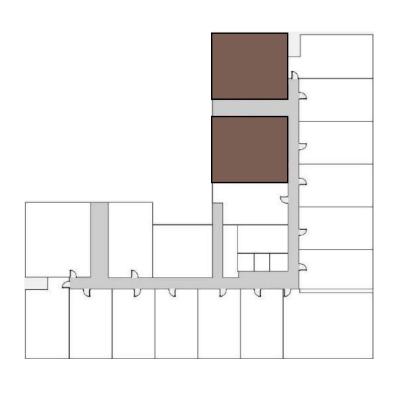

#### TYPE 2

| Apartment    | 63   | 678   |
|--------------|------|-------|
| Balcony area | 11.7 | 125.9 |
| Total area   | 75.6 | 813.7 |

Level 01