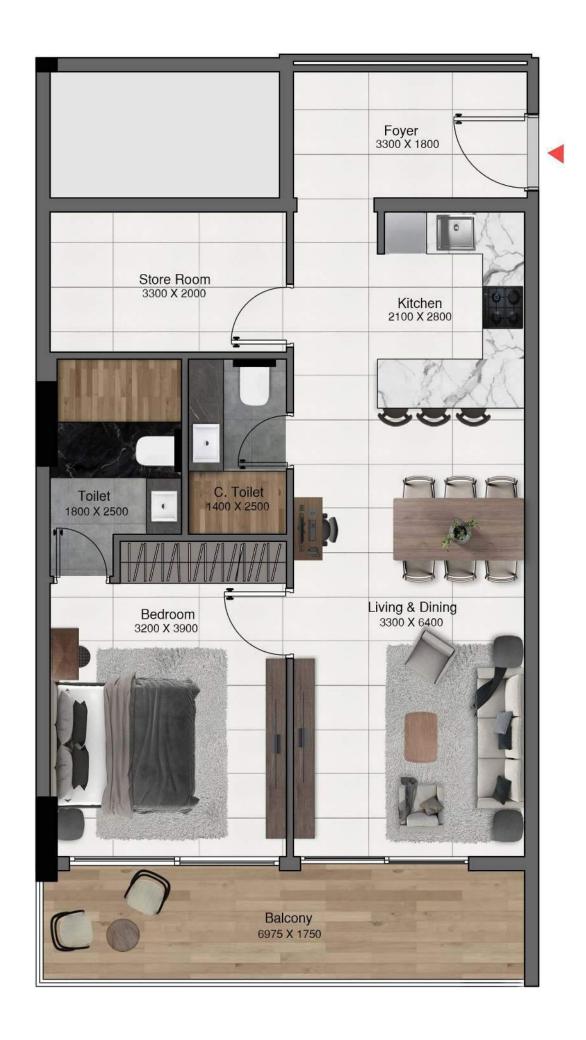

# 1 BEDROOM APARTMENT TYPE 2A

|              | Sizes (Sq. m.) | Sizes (Sq. ft.) |
|--------------|----------------|-----------------|
| Apartment    | 64.6           | 695.3           |
| Balcony area | 23.2           | 249.7           |
| Total area   | 87.9           | 946.1           |
|              |                |                 |

#### TYPE 2B

|              | Sizes (Sq. m.) | Sizes (Sq. ft.) |
|--------------|----------------|-----------------|
| Apartment    | 64.6           | 695.3           |
| Balcony area | 16.3           | 175.4           |
| Total area   | 81             | 871.8           |

### TYPE 2C

|              | Sizes (Sq. m.) | Sizes (Sq. ft.) |
|--------------|----------------|-----------------|
| Apartment    | 63.9           | 687.8           |
| Balcony area | 16.5           | 177.6           |
| Total area   | 80.4           | 865.4           |

#### TYPE 2D

|              | Sizes (Sq. m.) | Sizes (Sq. ft.) |
|--------------|----------------|-----------------|
| Apartment    | 60.5           | 651.2           |
| Balcony area | 15.5           | 166.8           |
| Total area   | 76             | <br>818         |

### TYPE 2E

| Sizes (Sq. m.) | Sizes (Sq. ft.) |
|----------------|-----------------|
|----------------|-----------------|

| Apartment    | 60.3 | 649   |
|--------------|------|-------|
| Balcony area | 21.9 | 235.7 |
| Total area   | 82.2 | 884.7 |

#### TYPE 2F

|              | Sizes (Sq. m.) | Sizes (Sq. ft.) |
|--------------|----------------|-----------------|
| Apartment    | 63.6           | 684.5           |
| Balcony area | 9              | 96.8            |
| Total area   | 72.6           | 781.4           |

### 1 BHK APARTMENT

#### TYPE 2G

|              | Sizes (Sq. m.) | Sizes (Sq. ft.) |
|--------------|----------------|-----------------|
| Apartment    | 60.5           | 651.2           |
| Balcony area | 5.8            | 62.4            |
| Total area   | 66.3           | 713.6           |