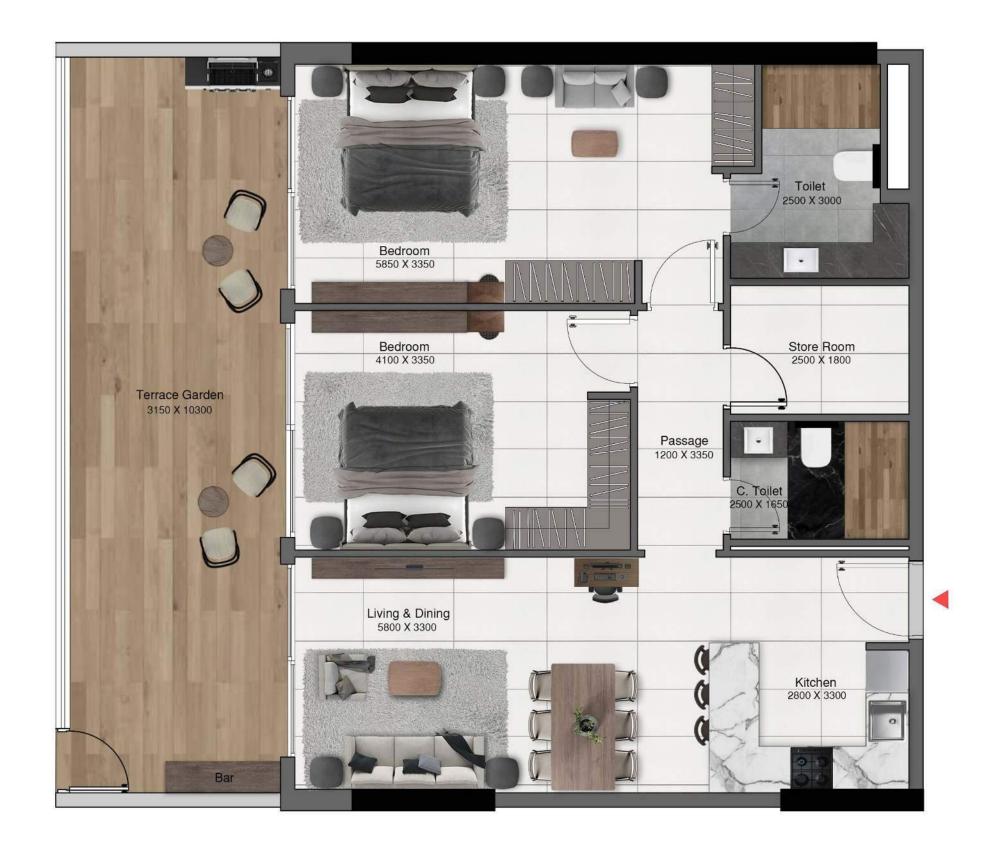

#### DESIGNED FOR MODERN LIFESTYLES

The apartments at Park Lane are crafted with versatility and elegance in mind, offering a range of layouts from studios to three-bedroom units. Each space is designed to adapt to the evolving needs of its residents, providing a perfect backdrop for every phase of life.

#### INFUSED WITH ELEGANCE AND COMFORT

Attention to detail is evident in every apartment at Park Lane, from the infusion of natural light and fresh air to the spacious rooms and modern kitchens. These features, combined with luxurious finishes, ensure a lifestyle of unparalleled comfort and sophistication.