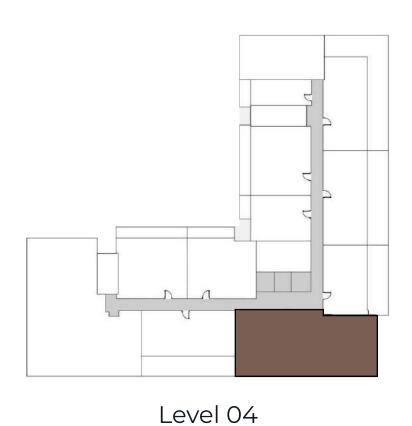

---------|----------------|-----------------|
| Apartment | 72             | 775             |

| Apartment    | 12   | 773 |
|--------------|------|-----|
| Balcony area | 10.5 | 113 |
| Total area   | 82.5 | 888 |



Level 02 & 03



#### TYPE 2K

| Sizes (Sq. m.) Sizes (Sq. f | Γτ.) | ) |
|-----------------------------|------|---|
|-----------------------------|------|---|

| Apartment    | 72.1 | 776   |
|--------------|------|-------|
| Balcony area | 16.8 | 180.8 |
| Total area   | 88.9 | 956.9 |





#### TYPE 1A - SKY VILLA

|              | Sizes (Sq. m.) | Sizes (Sq. ft.) |
|--------------|----------------|-----------------|
| Apartment    | 86.2           | 927.8           |
| Balcony area | 106            | 1140            |
| Total area   | 192.27         | 2069.5          |





# 2 BEDROOM APARTMENT TYPE 4

|              | Sizes (Sq. m.) | Sizes (Sq. ft.) |
|--------------|----------------|-----------------|
| Apartment    | 88.7           | 954.7           |
| Balcony area | 89.4           | 962.2           |
| Total area   | 178.1          | 1917            |





#### TYPE 4A

|              | Sizes (Sq. m.) | Sizes (Sq. ft.) |
|--------------|----------------|-----------------|
| Apartment    | 88.1           | 948.3           |
| Balcony area | 66.4           | 714.7           |
| Total area   | 154.6          | 1664.1          |





# 2 BEDROOM APARTMENT TYPE 4B

|              | Sizes (Sq. m.) | Sizes (Sq. ft.) |
|--------------|----------------|-----------------|
| Apartment    | 87.6           | 942.9           |
| Balcony area | 17.2           | 1