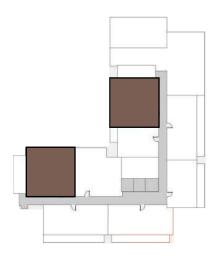

# 1 BEDROOM APARTMENT TYPE 2A

|              | Sizes (Sq. m.) | Sizes (Sq. ft.) |
|--------------|----------------|-----------------|
| Apartment    | 64.6           | 695.3           |
| Balcony area | 23.2           | 249.7           |
| Total area   | 87.9           | 946.1           |
|              |                |                 |