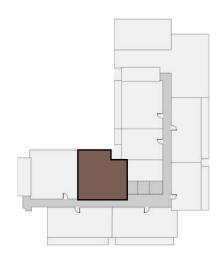

#### TYPE 2

| Apartment    | 63   | 678   |
|--------------|------|-------|
| Balcony area | 11.7 | 125.9 |
| Total area   | 75.6 | 813.7 |

Level 01