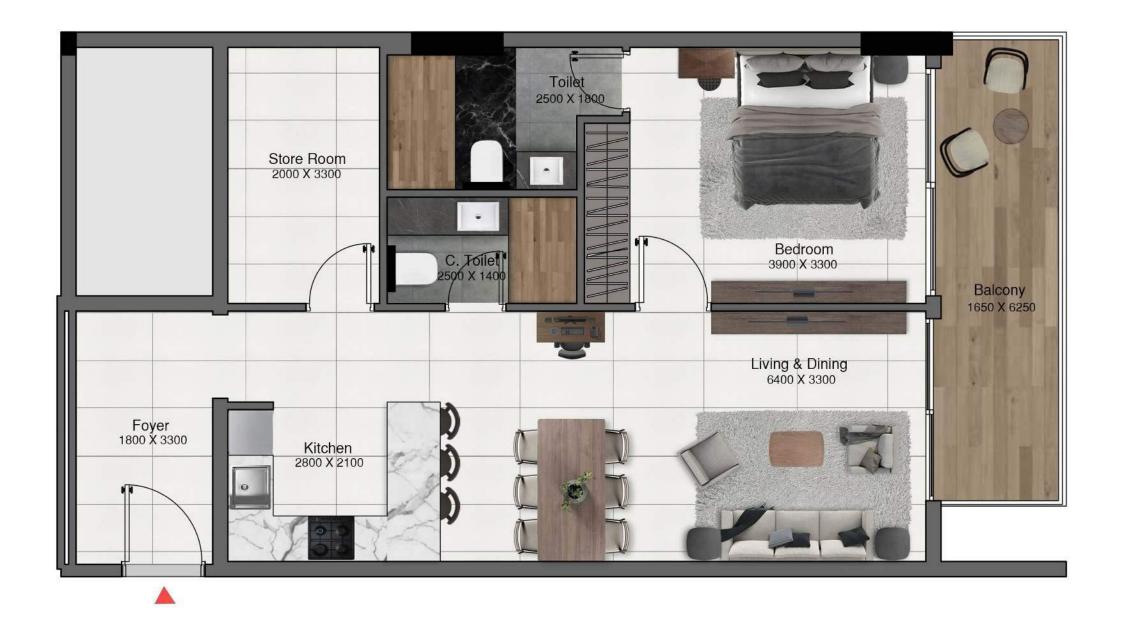

# 2 BEDROOM APARTMENT TYPE 4B

|              | Sizes (Sq. m.) | Sizes (Sq. ft.) |
|--------------|----------------|-----------------|
| Apartment    | 87.6           | 942.9           |
| Balcony area | 17.2           | 185.1           |
| Total area   | 104.9          | 1129.1          |