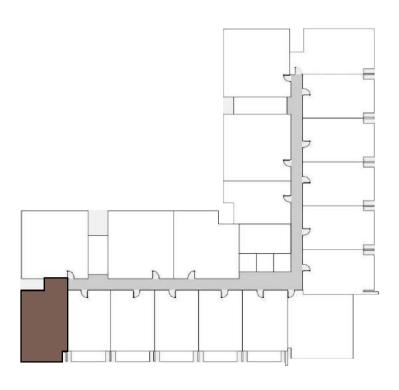

area | 33.5           | 360.5           |
| Total area   | 96.4           | 1037.6          |





#### TYPE 2H

| Apartment    | 72   | 775 |
|--------------|------|-----|
| Balcony area | 10.5 | 113 |
| Total area   | 82.5 | 888 |





#### TYPE 2I

|              | Sizes (Sq. m.) | Sizes (Sq. ft.) |
|--------------|----------------|-----------------|
| Apartment    | 72.1           | 776             |
| Balcony area | 11.9           | 128             |
| Total area   | 84             | 904.1           |





#### TYPE 2J

|           | Sizes (Sq. m.) | Sizes (Sq. ft.) |
|-----------|----------------|-----------------|
| Apartment | 72             | 775             |

| Apartment    | 12   | 773 |
|--------------|------|-----|
| Balcony area | 10.5 | 113 |
| Total area   | 82.5 | 888 |



Level 02 & 03



#### TYPE 2K

| Sizes (Sq. m.) Sizes (Sq. f | Γτ.) | ) |
|-----------------------------|------|---|
|-----------------------------|------|---|

| Apartment    | 72.1 | 776   |
|--------------|------|-------|
| Balcony area | 16.8 | 180.8 |
| Total area   | 88.9 | 956.9 |





#### TYPE 1A - SKY VILLA

|              | Sizes (Sq. m.) | Sizes (Sq. ft.) |
|--------------|----------------|-----------------|
| Apartment    | 86.2           | 927.8           |
| Balcony area | 106            | 1140            |
| Total area   | 192.27         | 2069.5          |





# 2 BEDROOM APARTMENT TYPE 4

|              | Sizes (Sq. m.) | Sizes (Sq. ft.) |
|--------------|----------------|-----------------|
| Apartment    | 88.7           | 954.7           |
| Balcony area | 89.4