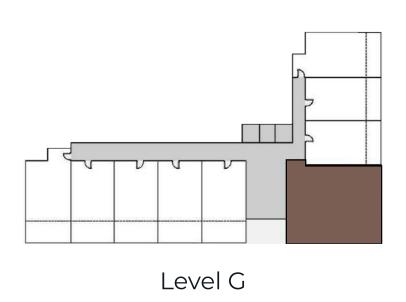

#### TYPE 2

| Apartment    | 63   | 678   |
|--------------|------|-------|
| Balcony area | 11.7 | 125.9 |
| Total area   | 75.6 | 813.7 |

Level 01