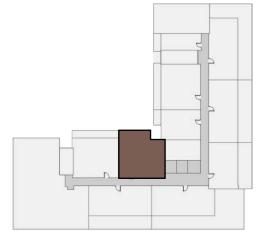

#### TYPE 2

| Apartment    | 63   | 678   |
|--------------|------|-------|
| Balcony area | 11.7 | 125.9 |
| Total area   | 75.6 | 813.7 |

Level 01