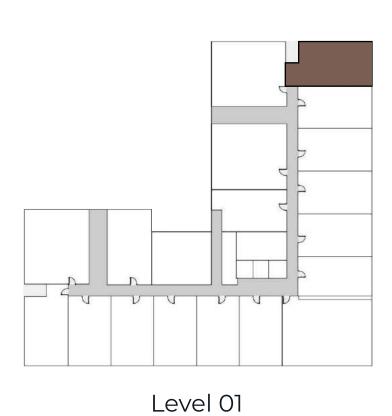

#### TYPE 2

| Apartment    | 63   | 678   |
|--------------|------|-------|
| Balcony area | 11.7 | 125.9 |
| Total area   | 75.6 | 813.7 |

Level 01