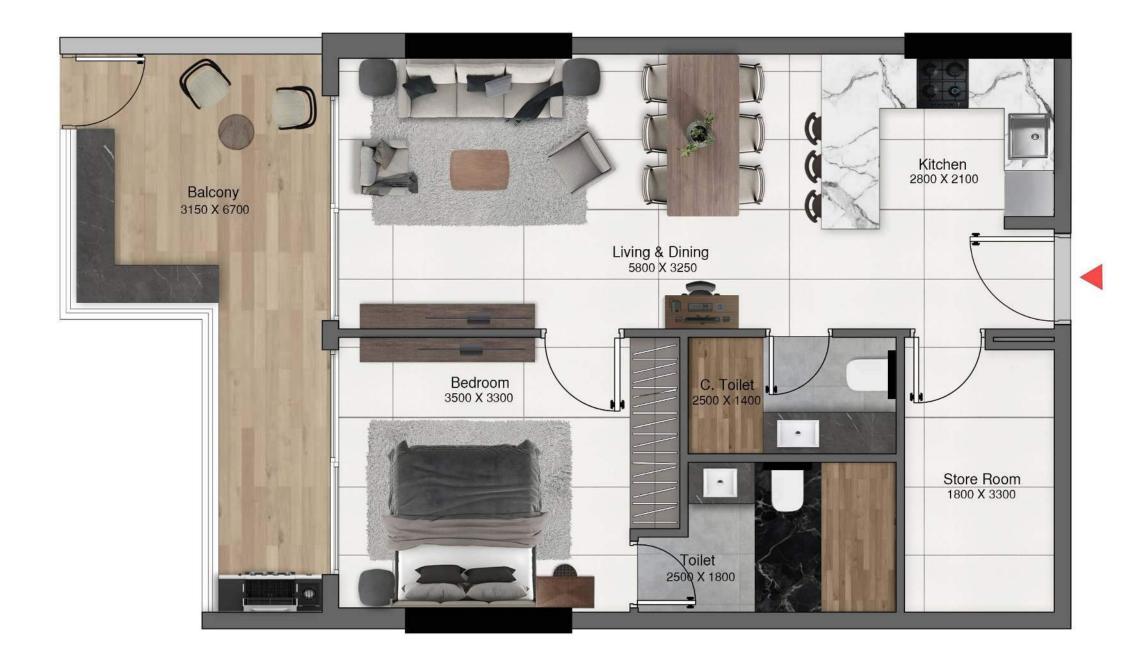

#### TYPE 2

| Apartment    | 63   | 678   |
|--------------|------|-------|
| Balcony area | 11.7 | 125.9 |
| Total area   | 75.6 | 813.7 |

Level 01