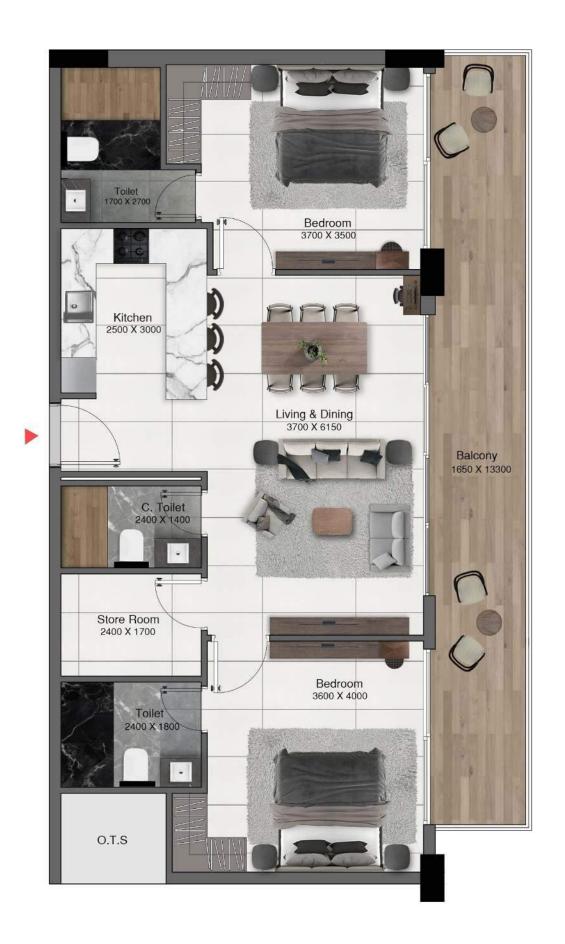

# 2 BEDROOM APARTMENT TYPE 4B

|              | Sizes (Sq. m.) | Sizes (Sq. ft.) |
|--------------|----------------|-----------------|
| Apartment    | 87.6           | 942.9           |
| Balcony area | 17.2           | 185.1           |
| Total area   | 104.9          | 1129.1          |