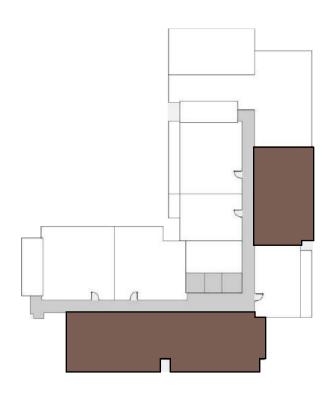

# 2 BEDROOM APARTMENT TYPE 4B

|              | Sizes (Sq. m.) | Sizes (Sq. ft.) |
|--------------|----------------|-----------------|
| Apartment    | 87.6           | 942.9           |
| Balcony area | 17.2           | 185.1           |
| Total area   | 104.9          | 1129.1          |