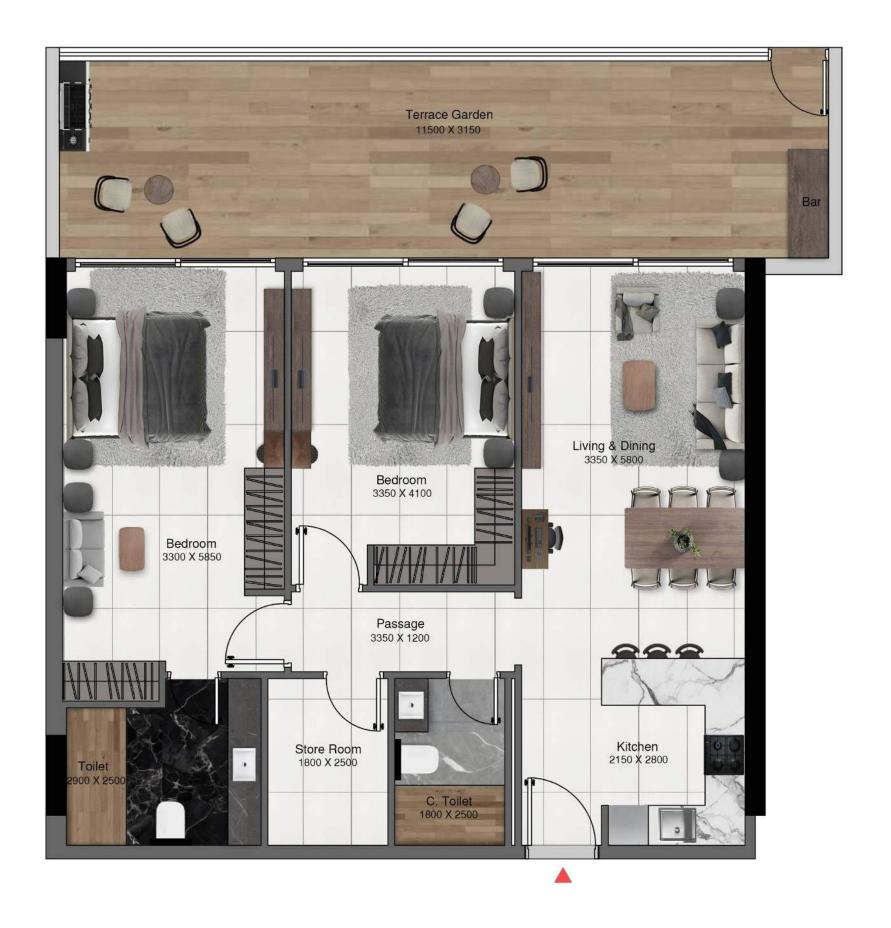

#### TYPE 1A - SKY VILLA

|              | Sizes (Sq. m.) | Sizes (Sq. ft.) |
|--------------|----------------|-----------------|
| Apartment    | 86.2           | 927.8           |
| Balcony area | 106            | 1140            |
| Total area   | 192.27         | 2069.5          |