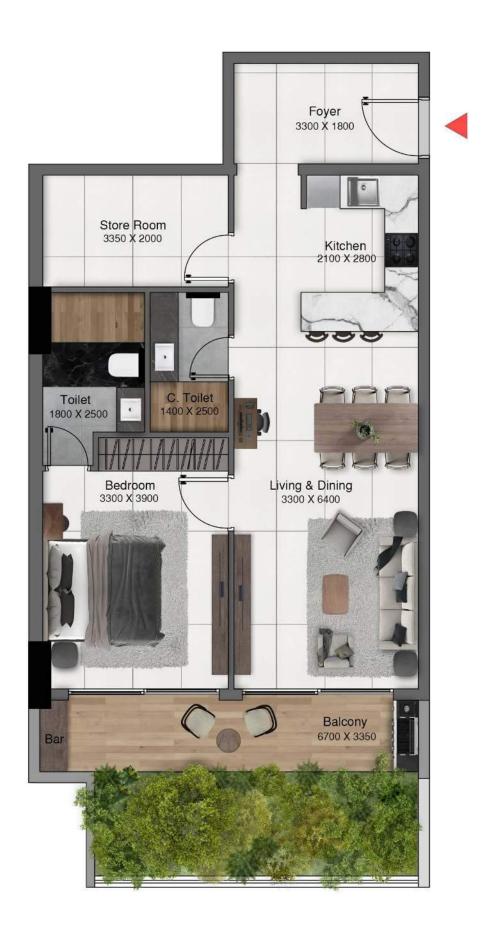

# 1 BEDROOM APARTMENT TYPE 2A

|              | Sizes (Sq. m.) | Sizes (Sq. ft.) |
|--------------|----------------|-----------------|
| Apartment    | 64.6           | 695.3           |
| Balcony area | 23.2           | 249.7           |
| Total area   | 87.9           | 946.1           |
|              |                |                 |