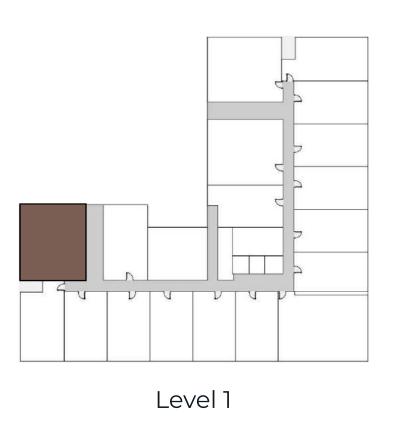

|--------------|----------------|-----------------|
| Apartment    | 88.1           | 948.3           |
| Balcony area | 66.4           | 714.7           |
| Total area   | 154.6          | 1664.1          |





# 2 BEDROOM APARTMENT TYPE 4B

|              | Sizes (Sq. m.) | Sizes (Sq. ft.) |
|--------------|----------------|-----------------|
| Apartment    | 87.6           | 942.9           |
| Balcony area | 17.2           | 185.1           |
| Total area   | 104.9          | 1129.1          |





# 2 BEDROOM APARTMENT TYPE 5

|              | Sizes (Sq. m.) | Sizes (Sq. ft.) |
|--------------|----------------|-----------------|
| Apartment    | 92             | 990.2           |
| Balcony area | 37.2           | 400.4           |
| Total area   | 129.3          | 1391.7          |





# 2 BEDROOM APARTMENT TYPE 5A

|              | Sizes (Sq. m.) | Sizes (Sq. ft.) |
|--------------|----------------|-----------------|
| Apartment    | 90.6           | 975.2           |
| Balcony area | 33.3           | 358.4           |
| Total area   | 123.9          | 1333.6          |



Level 1



#### TYPE 5B

| Sizes (Sq. m.) | Sizes (Sq. ft.) |
|----------------|-----------------|
|                |                 |

| Apartment    | 90  | 968.7  |
|--------------|-----|--------|
| Balcony area | 18  | 193.7  |
| Total area   | 108 | 1162.5 |



Level 02 & 03



Level 04



Level 05



# 2 BEDROOM APARTMENT TYPE 6

|              | Sizes (Sq. m.) | Sizes (Sq. ft.) |
|--------------|----------------|-----------------|
| Apartment    | 88             | 947             |
| Balco