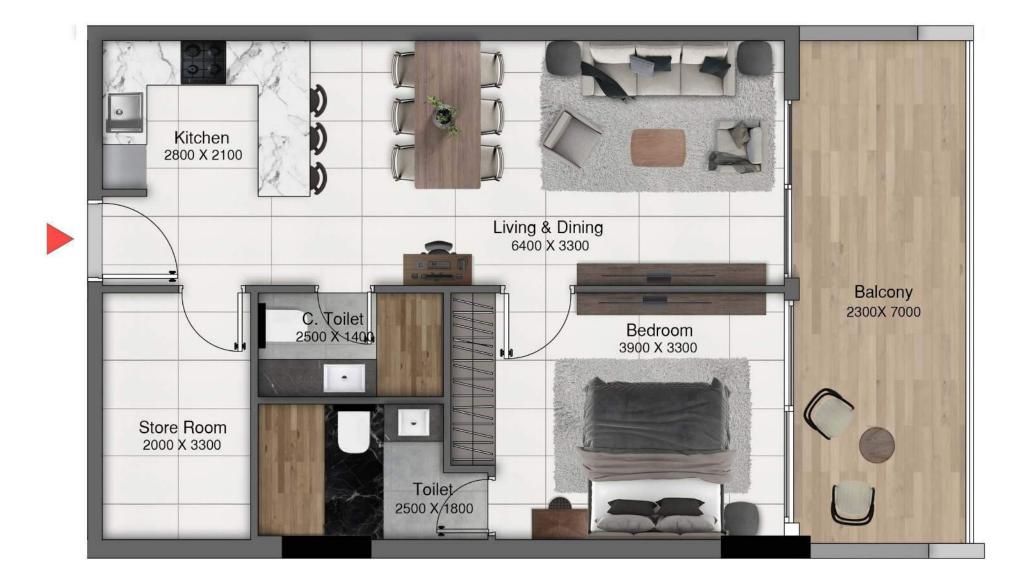

#### TYPE 2

| Apartment    | 63   | 678   |
|--------------|------|-------|
| Balcony area | 11.7 | 125.9 |
| Total area   | 75.6 | 813.7 |

Level 01