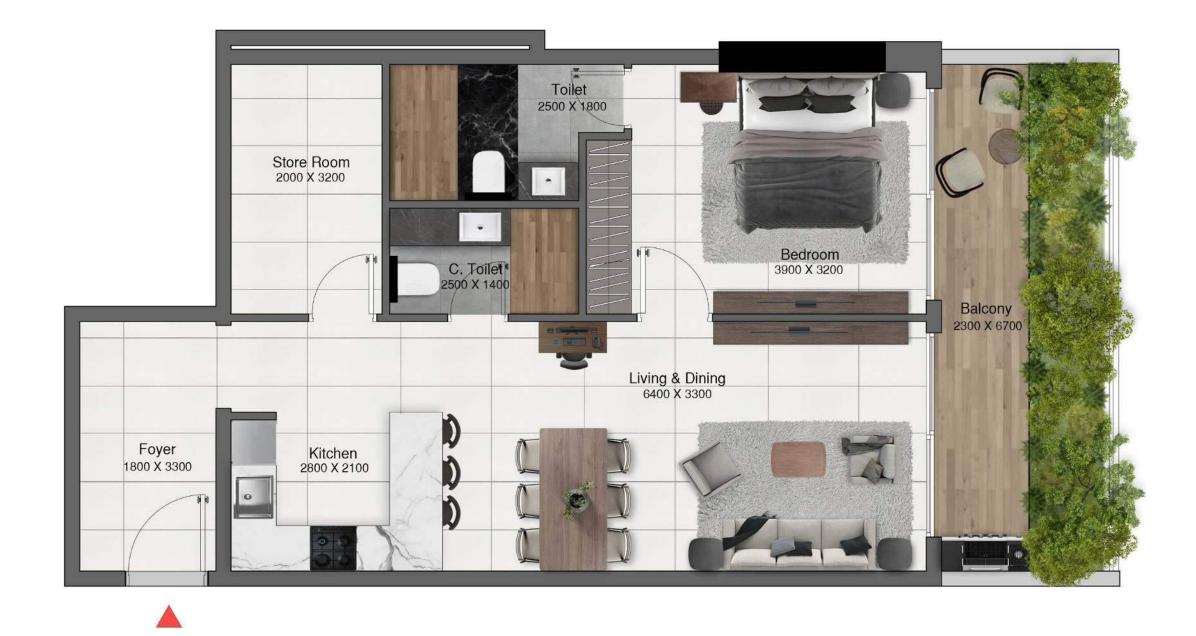

#### TYPE 2

| Apartment    | 63   | 678   |
|--------------|------|-------|
| Balcony area | 11.7 | 125.9 |
| Total area   | 75.6 | 813.7 |

Level 01