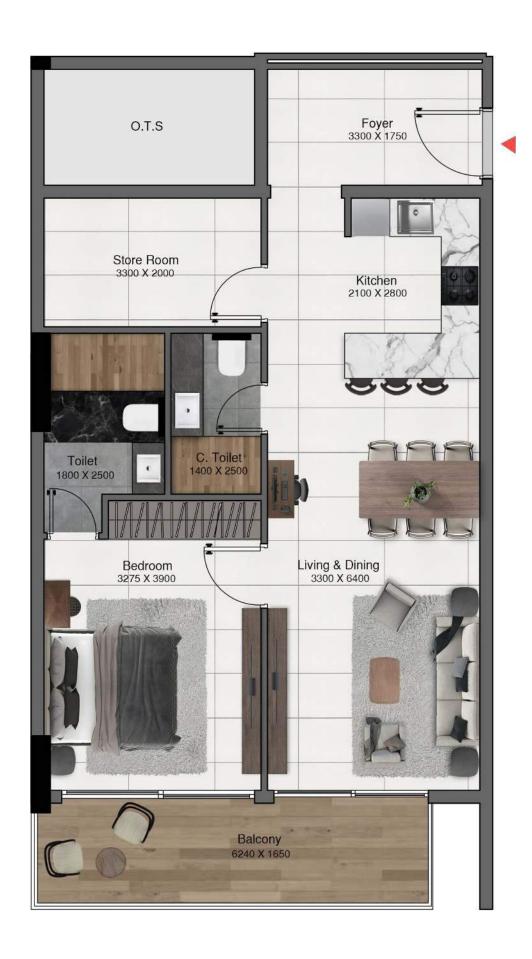

| 360.5           |
| Total area   | 96.4           | 1037.6          |





#### TYPE 2H

| Apartment    | 72   | 775 |
|--------------|------|-----|
| Balcony area | 10.5 | 113 |
| Total area   | 82.5 | 888 |





#### TYPE 2I

|              | Sizes (Sq. m.) | Sizes (Sq. ft.) |
|--------------|----------------|-----------------|
| Apartment    | 72.1           | 776             |
| Balcony area | 11.9           | 128             |
| Total area   | 84             | 904.1           |





#### TYPE 2J

|           | Sizes (Sq. m.) | Sizes (Sq. ft.) |
|-----------|----------------|-----------------|
| Apartment | 72             | 775             |

| Apartment    | 12   | 773 |
|--------------|------|-----|
| Balcony area | 10.5 | 113 |
| Total area   | 82.5 | 888 |



Level 02 & 03



#### TYPE 2K

| Sizes (Sq. m.) Sizes (Sq. f | Γτ.) | ) |
|-----------------------------|------|---|
|-----------------------------|------|---|

| Apartment    | 72.1 | 776   |
|--------------|------|-------|
| Balcony area | 16.8 | 180.8 |
| Total area   | 88.9 | 956.9 |





#### TYPE 1A - SKY VILLA

|              | Sizes (Sq. m.) | Sizes (Sq. ft.) |
|--------------|----------------|-----------------|
| Apartment    | 86.2           | 927.8           |
| Balcony area | 106            | 1140            |
| Total area   | 192.27         | 2069.5          |





# 2 BEDROOM APARTMENT TYPE 4

|              | Sizes (Sq. m.) | Sizes (Sq. ft.) |
|--------------|----------------|-----------------|
| Apartment    | 88.7           | 954.7           |
| Balcony area | 89.4           | 962.2